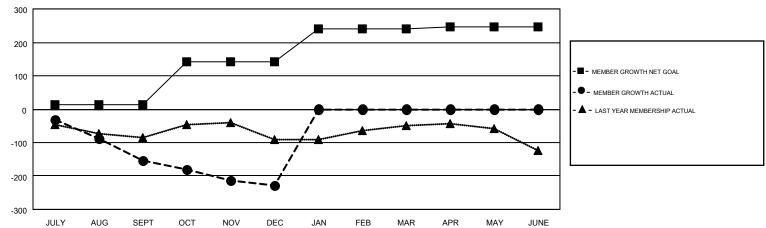

## GOALS AND ACTUAL MEMBERS CUMULATIVE

| DROPPED CLUBS: 5  DROPPED MEMBERS |     | 110 CLUBS OF 317 ADDED 1 OR MORE<br>NEW MEMBERS | GENDER DIST  MALE  FEMALE  | 5,415 (72.85%)<br>2,018 (27.15%) |       |
|-----------------------------------|-----|-------------------------------------------------|----------------------------|----------------------------------|-------|
| DECEASED                          | 62  | CLICK HERE FOR CUMULATIVE                       | TOTAL FAMILY UNIT MEMBERS  |                                  | 1,148 |
| CLUB CANCELLED 0 OTHER 446        |     | MEMBERSHIP DATA                                 | FAMILY MEMBERS PAYING HALF |                                  | 579   |
| TOTAL                             | 508 |                                                 | DOES                       |                                  |       |

## GMT MONTHLY MEMBERSHIP PROGRESS REPORT

Multiple District 5

LOCATION: NORTH DAKOTA

Results as of: 12/31/2017

GMT: GORDON ZIEGLER, MICHAEL MOLENDA

GMT CA NA

| Clubs                 |               |           |               | Members               |                           |                         |                                              |  |
|-----------------------|---------------|-----------|---------------|-----------------------|---------------------------|-------------------------|----------------------------------------------|--|
| RESULTS FOR 2017-2018 |               |           |               | RESULTS FOR 2017-2018 |                           |                         |                                              |  |
| QUARTER               | NEW CLUB GOAL | NEW CLUBS | DROPPED CLUBS | QUARTER               | MEMBER GROWTH NET<br>GOAL | MEMBER GROWTH<br>ACTUAL | DROPPED MEMBERS ACTUAL (including transfers) |  |
| JULY/AUG/SEPT         | 1             | 0         | 3             | JULY/AUG/SEPT         | 12                        | 135                     | 262                                          |  |
| OCT/NOV/DEC           | 4             | 0         | 2             | OCT/NOV/DEC           | 131                       | 199                     | 246                                          |  |
| JAN/FEB/MAR           | 2             | 0         | 0             | JAN/FEB/MAR           | 98                        | 0                       | 0                                            |  |
| APR/MAY/JUNE          | 1             | 0         | 0             | APR/MAY/JUNE          | 6                         | 0                       | 0                                            |  |