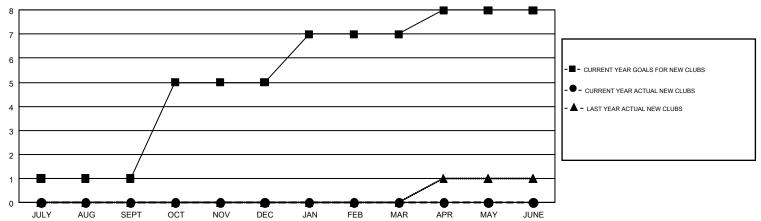

## GOALS AND ACTUAL NEW CLUBS CUMULATIVE

## GMT MONTHLY MEMBERSHIP PROGRESS REPORT

Multiple District 5

LOCATION: NORTH DAKOTA

Results as of: 12/31/2017

GMT: GORDON ZIEGLER, MICHAEL MOLENDA

GMT CA NA

| Clubs                 |               |           |               | Members               |                           |                         |                                              |  |
|-----------------------|---------------|-----------|---------------|-----------------------|---------------------------|-------------------------|----------------------------------------------|--|
| RESULTS FOR 2017-2018 |               |           |               | RESULTS FOR 2017-2018 |                           |                         |                                              |  |
| QUARTER               | NEW CLUB GOAL | NEW CLUBS | DROPPED CLUBS | QUARTER               | MEMBER GROWTH NET<br>GOAL | MEMBER GROWTH<br>ACTUAL | DROPPED MEMBERS ACTUAL (including transfers) |  |
| JULY/AUG/SEPT         | 1             | 0         | 3             | JULY/AUG/SEPT         | 12                        | 135                     | 262                                          |  |
| OCT/NOV/DEC           | 4             | 0         | 2             | OCT/NOV/DEC           | 131                       | 199                     | 246                                          |  |
| JAN/FEB/MAR           | 2             | 0         | 0             | JAN/FEB/MAR           | 98                        | 0                       | 0                                            |  |
| APR/MAY/JUNE          | 1             | 0         | 0             | APR/MAY/JUNE          | 6                         | 0                       | 0                                            |  |